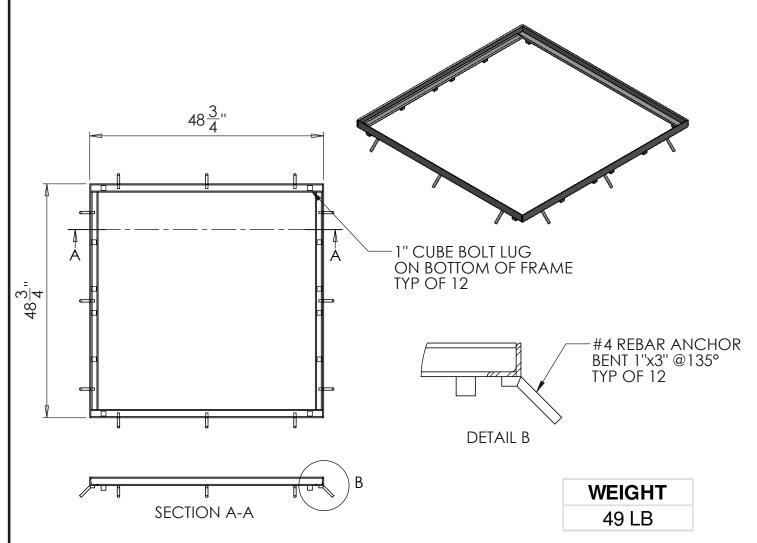

## DTF4848-1.5CI

48"x48" TREE GRATE FRAME STYLE "CI" FOR NEW SLAB INSTALLATION

IF TREE GRATE IS TO BE BOLTED TO TREE GRATE FRAME: ORDER SBF ID#D00BD "BOLT DOWN KIT". EACH KIT CONTAINS:

- (1) DRILL BIT
- (1) TORX DRIVER BIT
- (8) 1/4"-20x2" SELF-TAPPING FLAT HEAD SCREWS

INSTALLATION SEQUENCE (BY OTHERS):

- 1) ENSURE FRAME IS STRAIGHT AND SQUARE
- 2) POUR CONCRETE AROUND FRAME AND ALLOW TO CURE
- 3) PLACE TREE GRATE INSIDE FRAME. HOLES WILL BE PRE-DRILLED IN TREE GRATE FOR SCREWS.
- 4) DRILL EACH BOLT LUG IN FRAME THROUGH THE GRATE HOLES AND DRIVE SCREWS INTO HOLES.

| GENERAL INFORMATION                                                                          | APPROVED       |
|----------------------------------------------------------------------------------------------|----------------|
| *MATERIAL: STEEL ASTM A36<br>*FINISHES AVAILABLE:BARE, PAINTED, POWDER COATED, OR GALVANIZED | BY:            |
|                                                                                              | TITLE:         |
|                                                                                              | AGENCY:        |
|                                                                                              | DATE: 1/4/2013 |